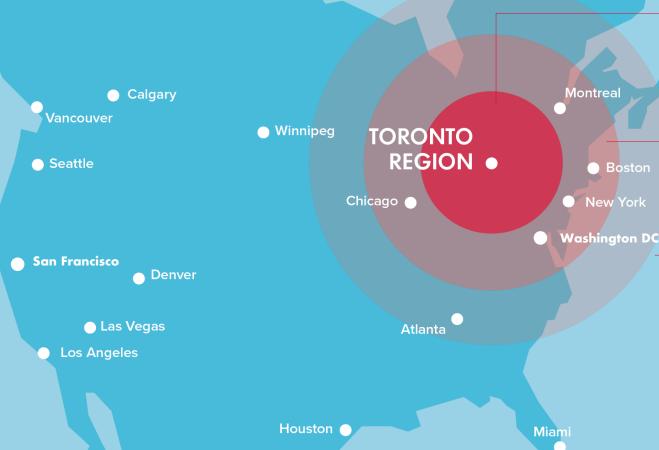

# TORONTO REGION AT A GLANCE

135 million people within a 500-mile radius

250 miles

Population / 30,000,000

500 miles

Population / 135,000,000

750 miles

Population / 180,000,000

# MILLIONS

of consumers accessible to

North American businesses

TORONTO GLOBAL