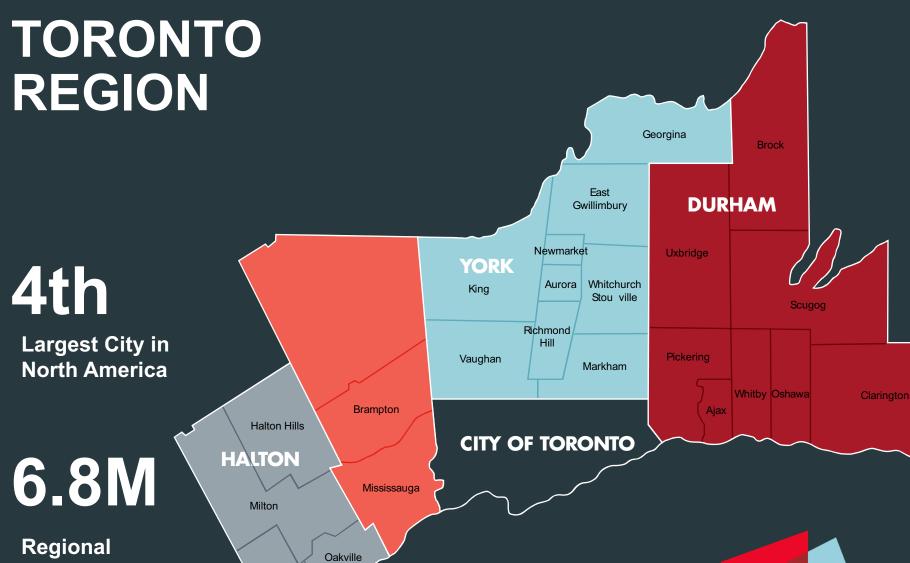

# TORONTO REGION AT A GLANCE

135 million people within a 500-mile radius

250 miles

Population / 30,000,000

500 miles

Population / 135,000,000

750 miles

Population / 180,000,000

Regional Population Cakville Burlington TORONTO GLOBAL