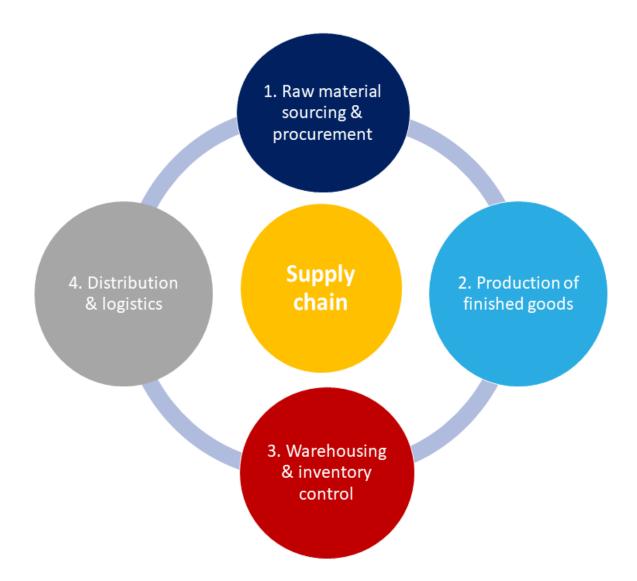

What is Supply chain disruption 8 risk mitigation?





#### What have we been faced with?

- Impacts regionally from the availability of truckers due to quarantining/illness or borders being temporarily closed
- Congestion at North American West-Coast ports due to frantic increases in consumer spending
- An imbalance of container equipment in North America because of their positioning in the European and Asian trade lane
- European and Asian trade container rates tripling within weeks
- Let's not forget the Suez Canal bottleneck











| Groups                                     | Any Mode or Modes of Transport |                         | Sea and Inland<br>Waterway Transport |                         |                               |