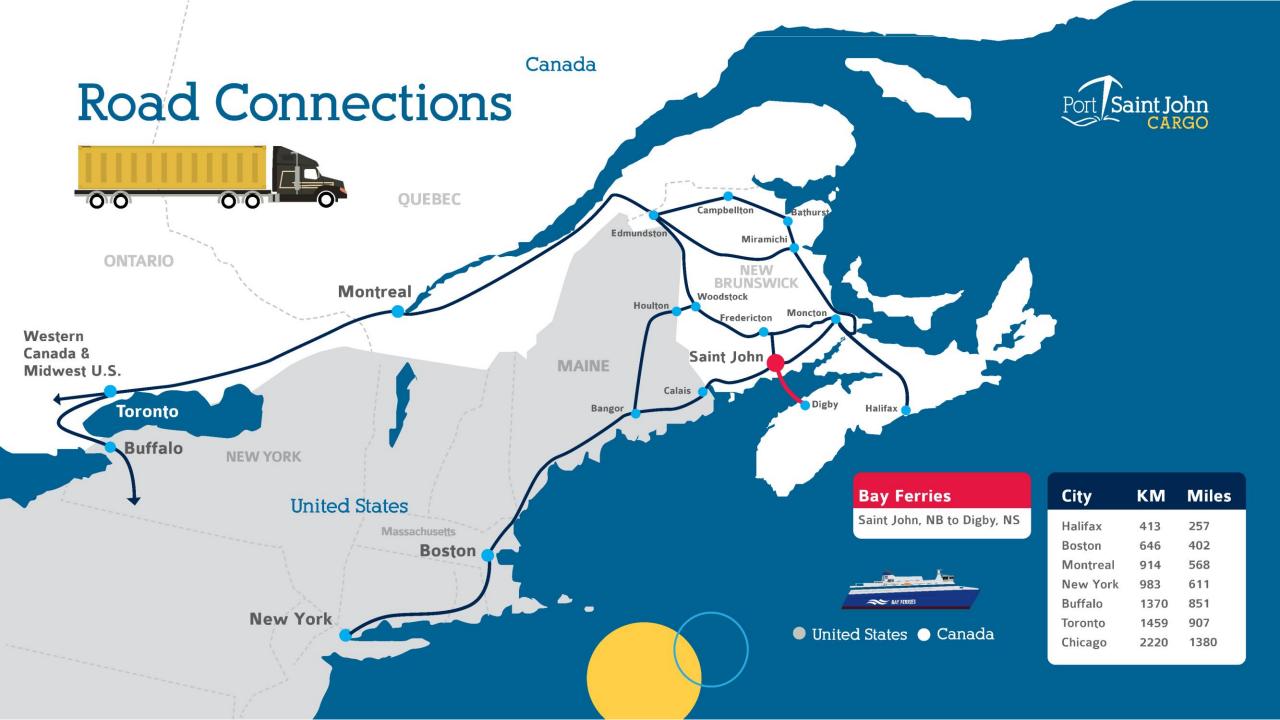

|
| 33            |
| 34            |
| 33            |
| 33            |
| 35            |
| 26            |
| 26            |
| 24            |
|               |





### South Bound Transit Time



| Destination   | from Saint John |
|---------------|-----------------|
| Vila do Conde | 43              |
| Vitoria       | 33              |
| Salvador      | 46              |
| Santos        | 33              |
| Navengates    | 21              |
| Pecem         | 44              |
| Suape         | 43              |
| Itajai        | 37              |
| Rio Grande    | 48              |
| Manaus        | 23              |
| Paranaugua    | 38              |
| Fortaleza     | 24              |
| Itaguai       | 41              |



# Container Service







# INLAND CONNECTIVITY







#### Shannon Blanchard,

Cargo Development Manager

Cell: 506-566-3541

Email: sblanchard@sjport.com