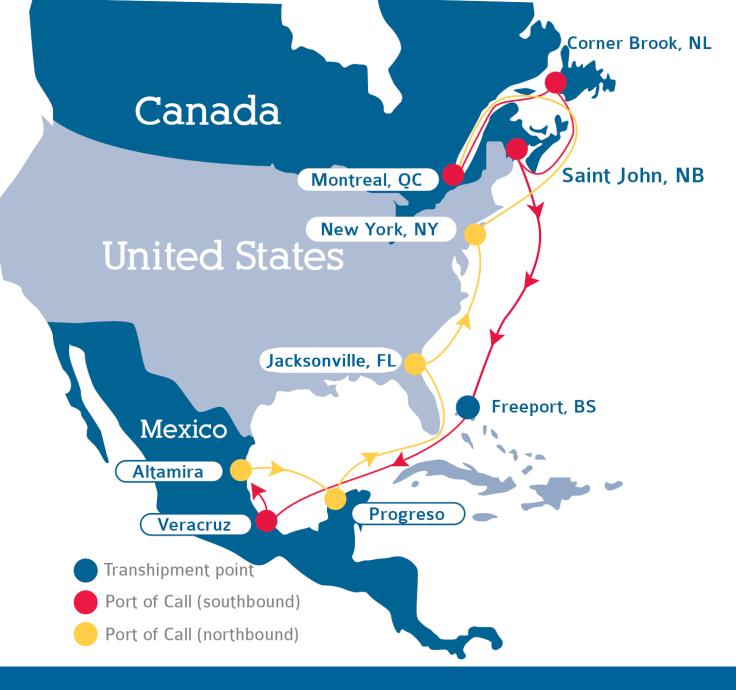

#### Container Services with Brazil

CMA CGM offers two service routes with Brazil, connecting with Canada in Kingston, Jamaica