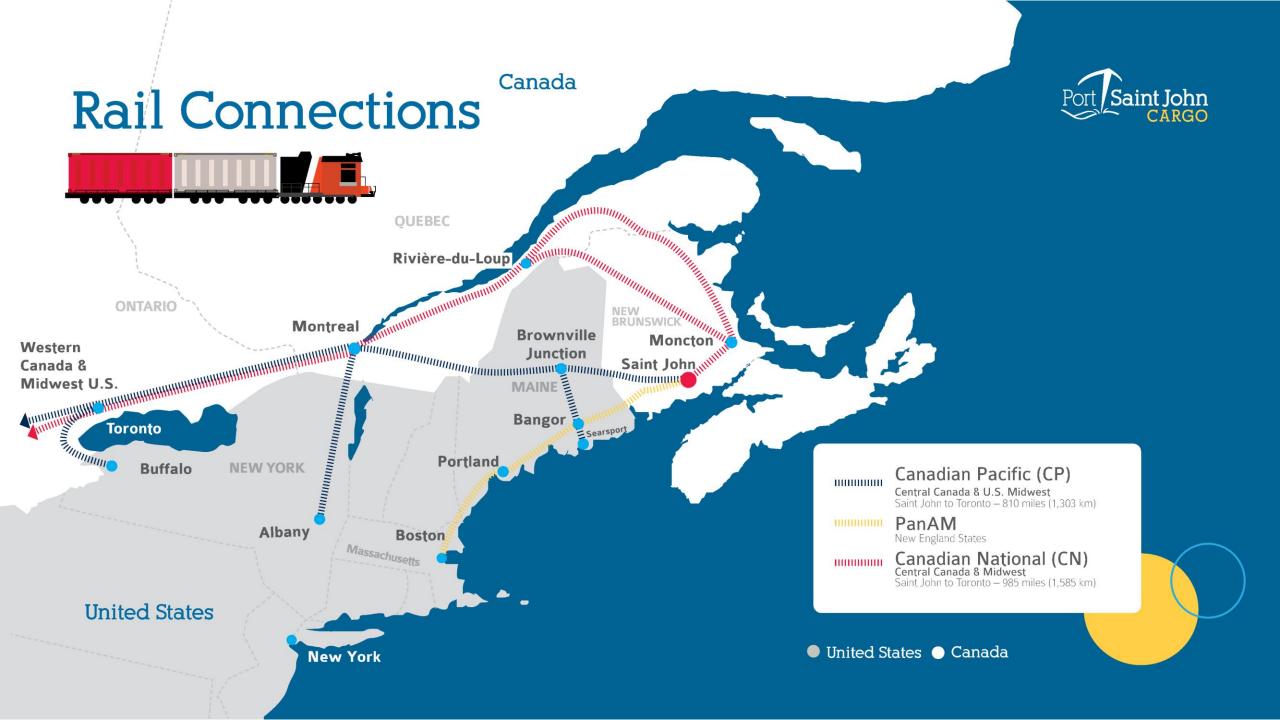

|
| 33            |
| 34            |
| 33            |
| 33            |
| 35            |
| 26            |
| 26            |
| 24            |
|               |





### South Bound Transit Time



| Destination   | from Saint John |
|---------------|-----------------|
| Vila do Conde | 43              |
| Vitoria       | 33              |
| Salvador      | 46              |
| Santos        | 33              |
| Navengates    | 21              |
| Pecem         | 44              |
| Suape         | 43              |
| Itajai        | 37              |
| Rio Grande    | 48              |
| Manaus        | 23              |
| Paranaugua    | 38              |
| Fortaleza     | 24              |
| Itaguai       | 41              |



# Container Service







# INLAND CONNECTIVITY







#### Shannon Blanchard,

Cargo Development Manager

Cell: 506-566-3541

Email: sblanchard@sjport.com