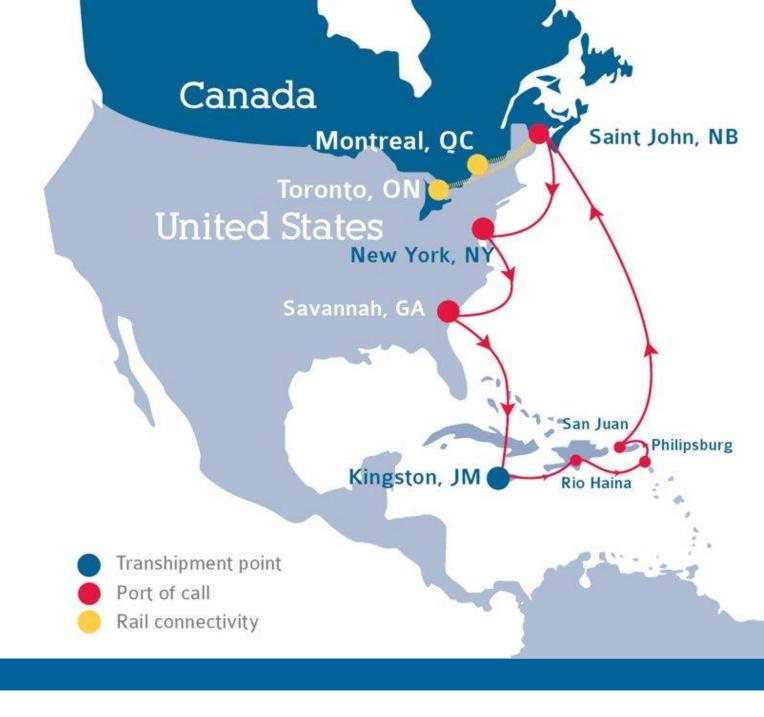

#### Container Services with Brazil

CMA CGM offers two service routes with Brazil, connecting with Canada in Kingston, Jamaica