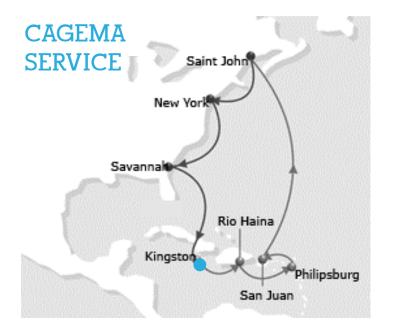

#### Container Services with Brazil

CMA CGM offers two service routes with Brazil, connecting with Canada in Kingston, Jamaica