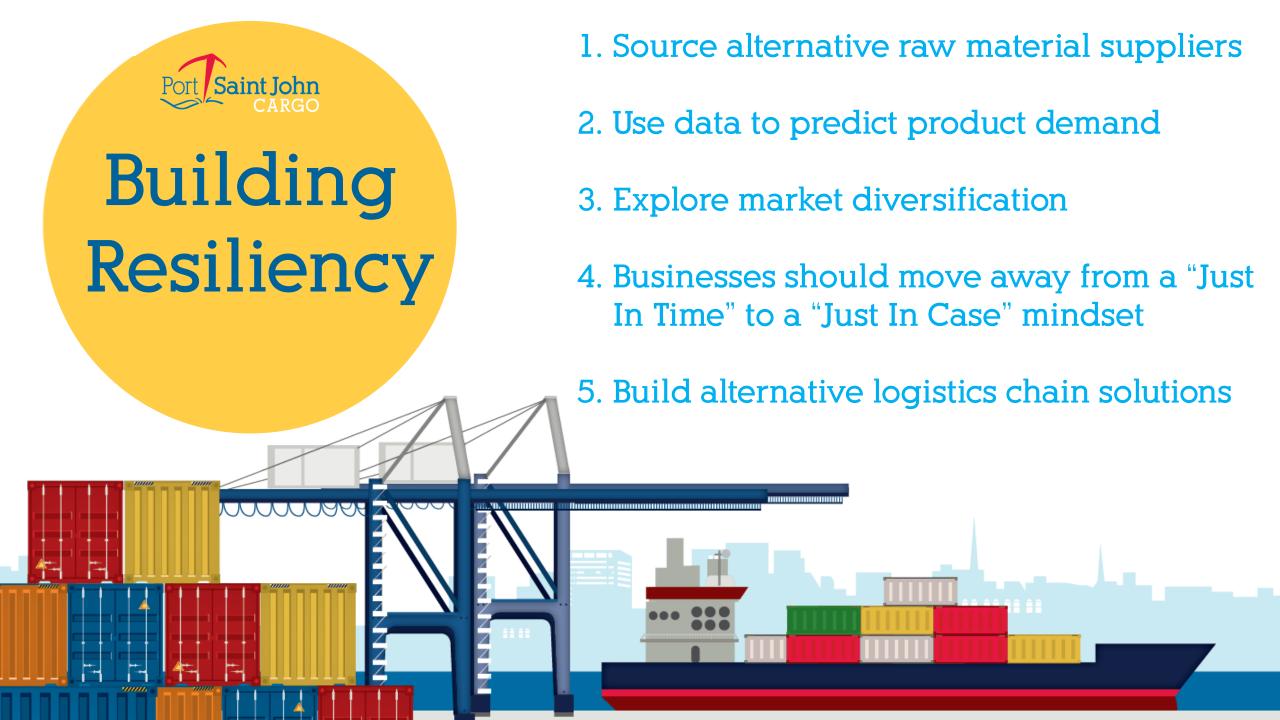

What is Supply chain disruption 8 risk mitigation?

#### What have we been faced with?

- Impacts regionally from the availability of truckers due to quarantining/illness or borders being temporarily closed
- Congestion at North American West-Coast ports due to frantic increases in consumer spending
- An imbalance of container equipment in North America because of their positioning in the European and Asian trade lane
- European and Asian trade container rates tripling within weeks
- Let's not forget the Suez Canal bottleneck