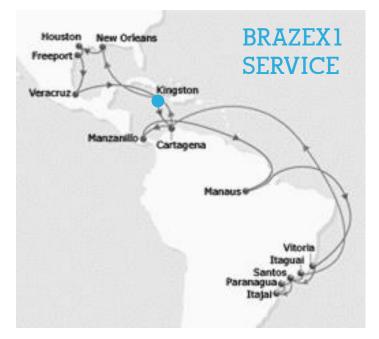

#### Container Services with Brazil

CMA CGM offers two service routes with Brazil, connecting with Canada in Kingston, Jamaica