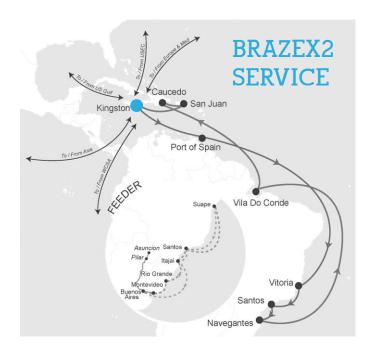

#### Container Services with Brazil

CMA CGM offers two service routes with Brazil, connecting with Canada in Kingston, Jamaica